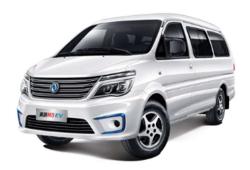

## - Car Description:

Model: DongFeng EV

Maximum Passenger: 6 pax with luggage

Top Speed: 100 KM/h

Range: 400 KM/ 100% Battery